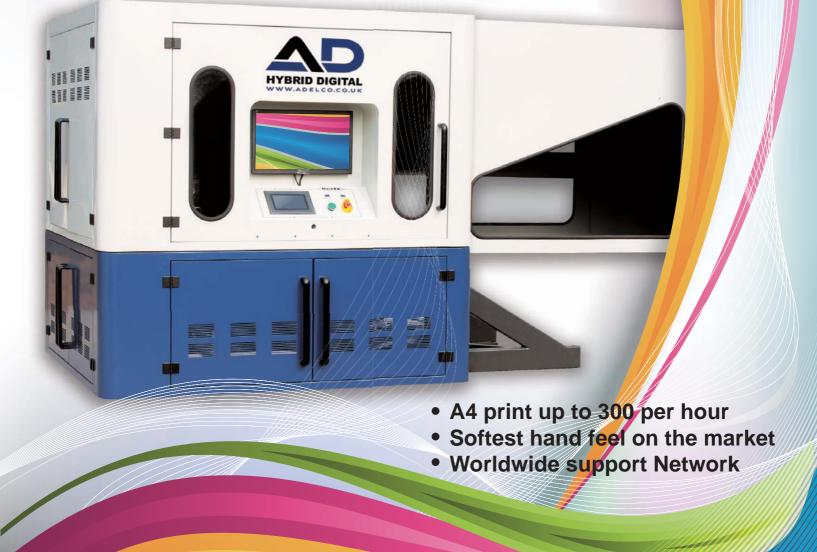

Utilising Environmentally Friendly Inks, Adelco's Hybrid Digital can produce A4 Format printed substrates in excess of 300 units per hour. Used in conjunction with a Screen printed Base providing the Lowest Ink Cost Per Print.