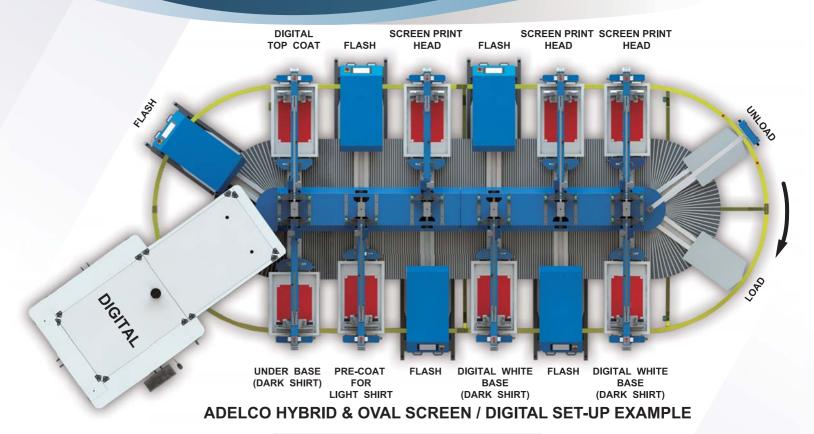

### **DIGITAL HYBRID HIGH SPEED TEXTILE PRINTER**

Adelco's Hybrid Digital system is an add on High Speed Digital station specifically Designed to work in Conjunction with our Automatic Screen printing Presses. Combining the advantages of Both Screen & Digital Printing to create the most Innovative Garment Decoration.

Combine digital print, spot colour, high build, glitter, puff, flock, foil and other special effect prints all on one print machine